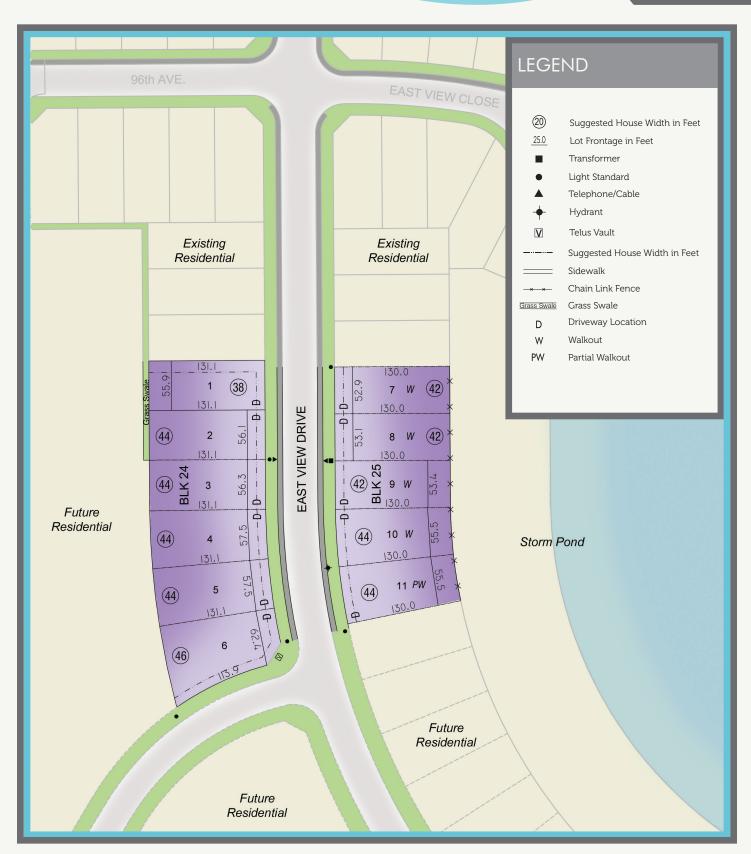

This plan is prepared as an information plan for prospective purchasers and is subject to change. Lot dimensions are in feet and rounded, and should be verified with a registered plan. Lots in this subdivision have side yards totaling 20% of site width. Location of street furniture and landscaping are approximate and should be verified on site.

## **GRANDIN STAGE 1**

March 2019

**SOLD** 

| Plan 1521550                 |       |     |               |
|------------------------------|-------|-----|---------------|
| Morinville Grandin Estates 1 | Block | Lot | Price         |
|                              | 24    | 1   | \$ 128,219.00 |
|                              | 24    | 2   | SOLD          |
|                              | 24    | 3   | \$131,372.00  |
|                              | 24    | 4   | SOLD          |
|                              | 24    | 5   | SOLD          |
|                              | 24    | 6   | \$ 150,119.00 |
|                              | 25    | 7   | \$ 152,802.00 |
|                              | 25    | 8   | SOLD          |
|                              | 25    | 9   | SOLD          |
|                              | 25    | 10  | SOLD          |
| 2                            | 25    | 11  | SOLD          |