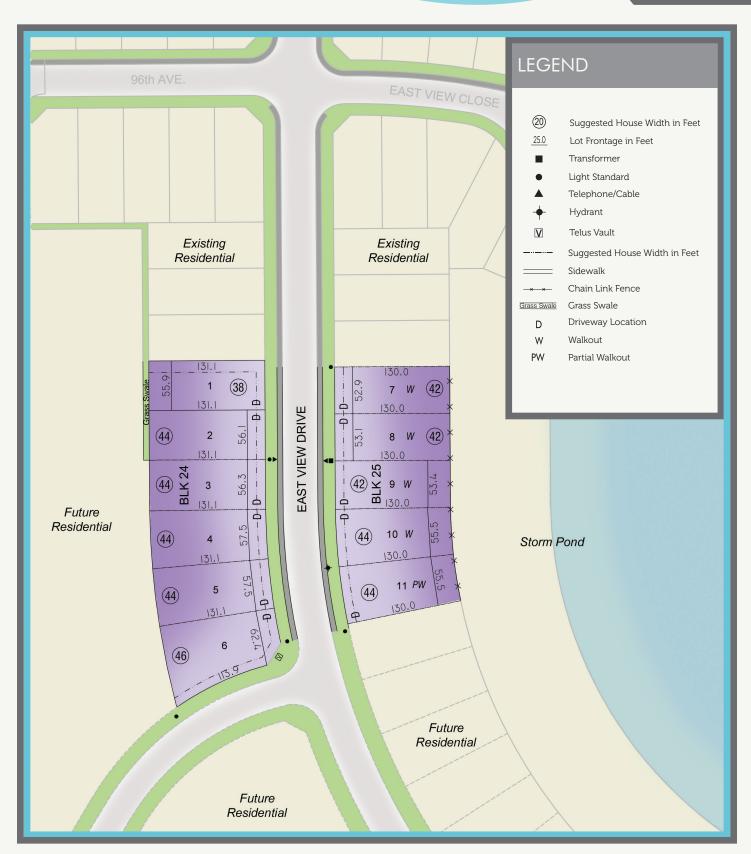

This plan is prepared as an information plan for prospective purchasers and is subject to change. Lot dimensions are in feet and rounded, and should be verified with a registered plan. Lots in this subdivision have side yards totaling 20% of site width. Location of street furniture and landscaping are approximate and should be verified on site.

## **GRANDIN STAGE 1**

March 2019

**SOLD** 

| Plan 1521550                 |       |     |               |
|------------------------------|-------|-----|---------------|
| Morinville Grandin Estates 1 | Block | Lot | Price         |
|                              | 24    | 1   | \$ 128,219.00 |
|                              | 24    | 2   | SOLD          |
|                              | 24    | 3   | \$131,372.00  |
|                              | 24    | 4   | SOLD          |
|                              | 24    | 5   | SOLD          |
|                              | 24    | 6   | \$ 150,119.00 |
|                              | 25    | 7   | SOLD          |
|                              | 25    | 8   | SOLD          |
|                              | 25    | 9   | SOLD          |
|                              | 25    | 10  | SOLD          |
| 2                            | 25    | 11  | SOLD          |