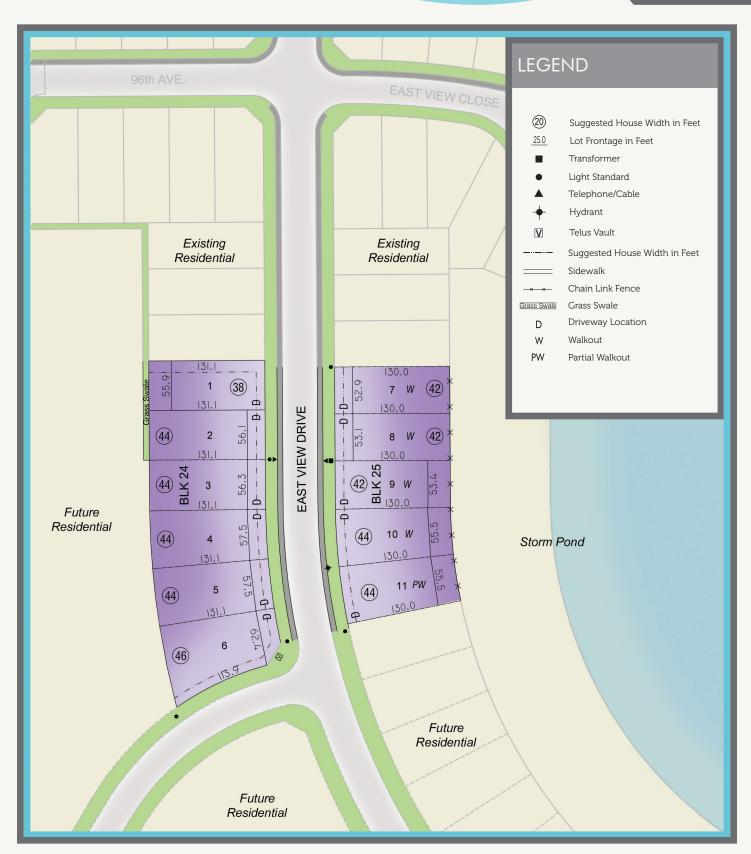

This plan is prepared as an information plan for prospective purchasers and is subject to change. Lot dimensions are in feet and rounded, and should be verified with a registered plan. Lots in this subdivision have side yards totaling 20% of site width. Location of street furniture and landscaping are approximate and should be verified on site.

## **GRANDIN STAGE 1**

February 2021

**SOLD** 

| Plan 1521550                 |       |     |               |
|------------------------------|-------|-----|---------------|
| Morinville Grandin Estates 1 | Block | Lot | Price         |
|                              | 24    | 1   | \$ 128,219.00 |
|                              | 24    | 2   | SOLD          |
|                              | 24    | 3   | SOLD          |
|                              | 24    | 4   | SOLD          |
|                              | 24    | 5   | SOLD          |
|                              | 24    | 6   | \$ 150,119.00 |
|                              | 25    | 7   | SOLD          |
|                              | 25    | 8   | SOLD          |
|                              | 25    | 9   | SOLD          |
|                              | 25    | 10  | SOLD          |
|                              | 25    | 11  | SOLD          |